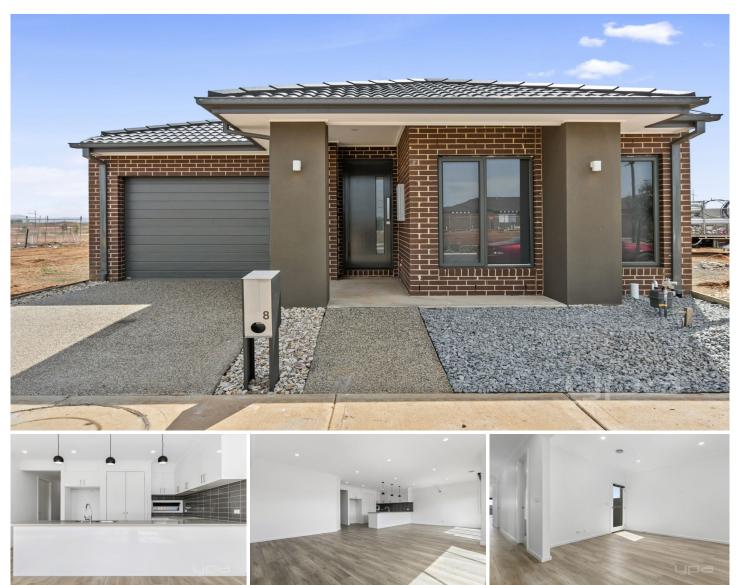

## **8 Cottrell Street Weir Views VIC**

- . Located in Exford Waters
- . 3 bedroom home
- . Bathroom & Ensuite double shower in ensuite
- . Open plan meals and Living Room
- . With second living area
- . 600ml Stainless steel appliances, gas hot plates, . Split system cooling & ducted heating
- . Single garage security doors will be installed & fly screens

3 📭 2 🖺 1 🗬

View: https://www.ypa.com.au/7400678

Julie Hedley 0420 996 194