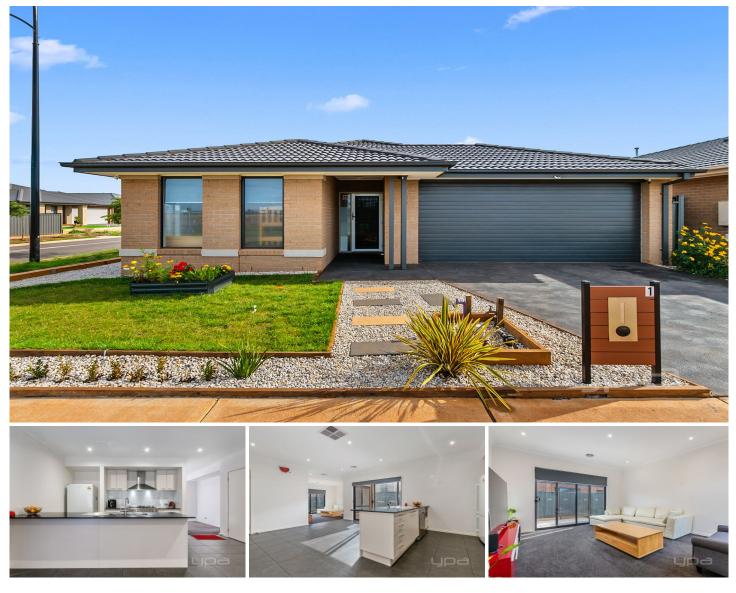

## **1 Milton Place Strathtulloh VIC**

. Located in a vast growing estate in Strathtulloh

. Comprises of four generous sized rooms, the master with an en-suite and a walk in robe.

. The other three bedrooms have built in robes and have a luxurious central bathroom with a shower and a bath tub with a separate toilet.

. Ducted heating and evaporative cooling throughout.

This home boasts two open living areas for you to enjoy and entertain guests, a modern day kitchen with 900mm appliances with down lights and high ceilings throughout.

. Double car garage with external and internal access to the property as well as a low maintenance, fully landscaped front and back yard. Side of property features a low maintenance deck area. 4 🛤 2 🚔 2 🚔