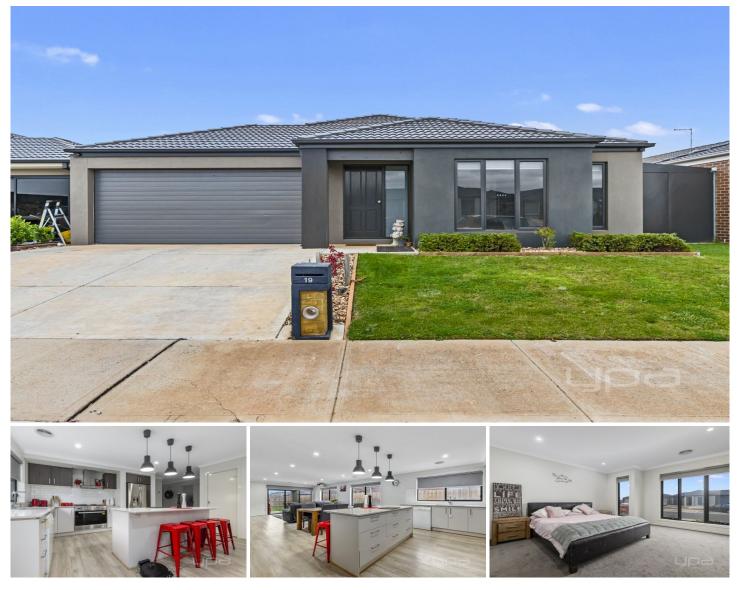

## **19 Leon Drive Weir Views VIC**

. 4 spacious bedrooms ensuite to master bedroom

. Open plan kitchen/ living area stainless steel appliances . Central bathroom with bath separate laundry with linen cupboards

. Ducted refrigerated heating and cooling

. Solar panels low maintenances front and backyard with garden shed.

. .Double car garage