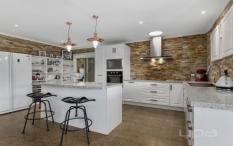

## 15 Rain Lover Drive Kurunjang VIC

- . The master bedroom is great sized with built in robes and an extra-large ensuite with floor to ceiling tiles.
- . The 2 remaining bedrooms are all spacious and carpeted also consisting of built-in robes. The rear room of the home is also carpeted and doubles as a 4th bedroom or study.
- . Kitchen which consists of 600mm electric cooktop, 40mm stone bench tops, 2pac cupboards, undermount sink, moveable island bench top, stacker stone feature wall and ample bench and cupboard space
- . Open plan family and meals areas leading out to the gorgeous outdoor area through timber stacker doors ideal entertainment area for family and friends.
- . Moving outside you will find the extensive outdoor entertainment area with glossy concrete flooring and a Colourbond roof
- . Drive through access leads from the remote rear garage door into the rear of the backyard adding additional car