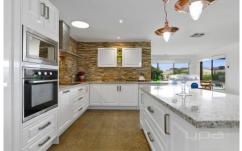

## 15 Rain Lover Drive Kurunjang VIC

- . The master bedroom is great sized with built in robes and an extra-large ensuite with floor to ceiling tiles.
- . The 2 remaining bedrooms are all spacious and carpeted also consisting of built-in robes. The rear room of the home is also carpeted and doubles as a 4th bedroom or study.
- . Kitchen which consists of 600mm electric cooktop, 40mm stone bench tops, 2pac cupboards, undermount sink, moveable island bench top, stacker stone feature wall and ample bench and cupboard space
- . Open plan family and meals areas leading out to the gorgeous outdoor area through timber stacker doors ideal entertainment area for family and friends.
- . Moving outside you will find the extensive outdoor entertainment area with glossy concrete flooring and a Colourbond roof
- . Drive through access leads from the remote rear garage door into the rear of the backyard adding additional car