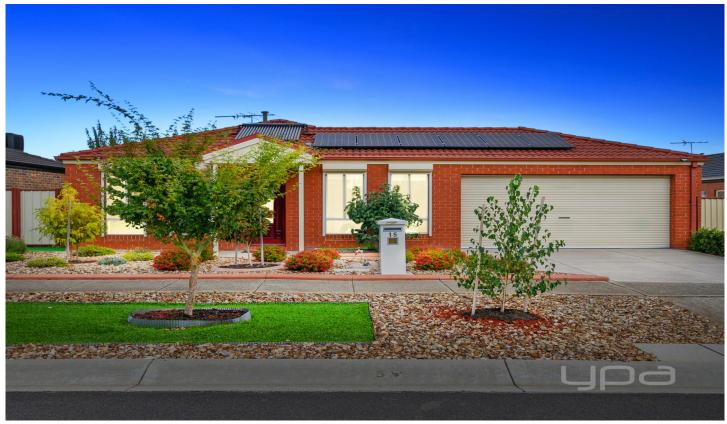

## 15 Rain Lover Drive Kurunjang VIC

- . The master bedroom is great sized with built in robes and an extra-large ensuite with floor to ceiling tiles.
- . The 2 remaining bedrooms are all spacious and carpeted also consisting of built-in robes. The rear room of the home is also carpeted and doubles as a 4th bedroom or study.
- . Kitchen which consists of 600mm electric cooktop, 40mm stone bench tops, 2pac cupboards, undermount sink, moveable island bench top, stacker stone feature wall and ample bench and cupboard space
- . Open plan family and meals areas leading out to the gorgeous outdoor area through timber stacker doors ideal entertainment area for family and friends.
- . Moving outside you will find the extensive outdoor entertainment area with glossy concrete flooring and a Colourbond roof
- . Drive through access leads from the remote rear garage door into the rear of the backyard adding additional car