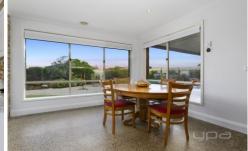

## 15 Rain Lover Drive Kurunjang VIC

- . The master bedroom is great sized with built in robes and an extra-large ensuite with floor to ceiling tiles.
- . The 2 remaining bedrooms are all spacious and carpeted also consisting of built-in robes. The rear room of the home is also carpeted and doubles as a 4th bedroom or study.
- . Kitchen which consists of 600mm electric cooktop, 40mm stone bench tops, 2pac cupboards, undermount sink, moveable island bench top, stacker stone feature wall and ample bench and cupboard space
- . Open plan family and meals areas leading out to the gorgeous outdoor area through timber stacker doors ideal entertainment area for family and friends.
- . Moving outside you will find the extensive outdoor entertainment area with glossy concrete flooring and a Colourbond roof
- . Drive through access leads from the remote rear garage door into the rear of the backyard adding additional car