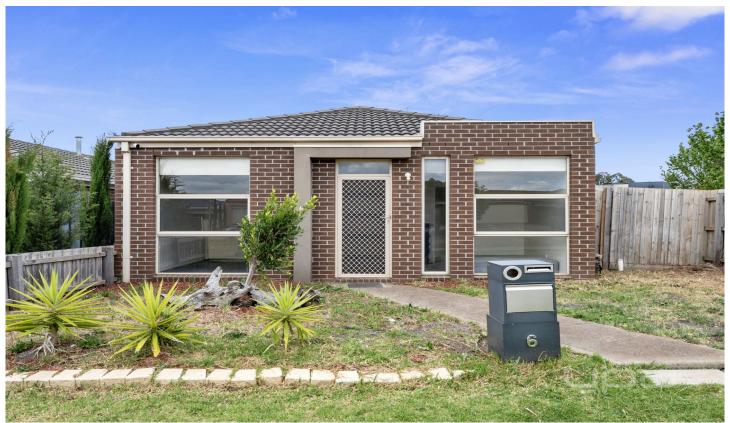

## 6 Roslyn Park Drive Harkness VIC

- . Comprising of three generous sized bedrooms, serviced by a central bathroom.
- . Open plan meals/living area
- . The central hub of the home consists of a fully equipped kitchen with ample cupboard space
- . Outside, hosts an undercover pergola area overlooking a spacious backyard perfect to entertain all year round.
- . Extras include laundry with external access, split system, drive through side access at the rear of the property
- . Perfectly positioned among schools, local shops, parks, public transport.