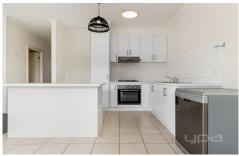

## 6 Roslyn Park Drive Harkness VIC

- . Comprising of three generous sized bedrooms, serviced by a central bathroom.
- . Open plan meals/living area
- . The central hub of the home consists of a fully equipped kitchen with ample cupboard space
- . Outside, hosts an undercover pergola area overlooking a spacious backyard perfect to entertain all year round.
- . Extras include laundry with external access, split system, drive through side access at the rear of the property
- . Perfectly positioned among schools, local shops, parks, public transport.