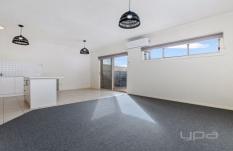

## 6 Roslyn Park Drive Harkness VIC

- . Comprising of three generous sized bedrooms, serviced by a central bathroom.
- . Open plan meals/living area
- . The central hub of the home consists of a fully equipped kitchen with ample cupboard space
- . Outside, hosts an undercover pergola area overlooking a spacious backyard perfect to entertain all year round.
- . Extras include laundry with external access, split system, drive through side access at the rear of the property
- . Perfectly positioned among schools, local shops, parks, public transport.