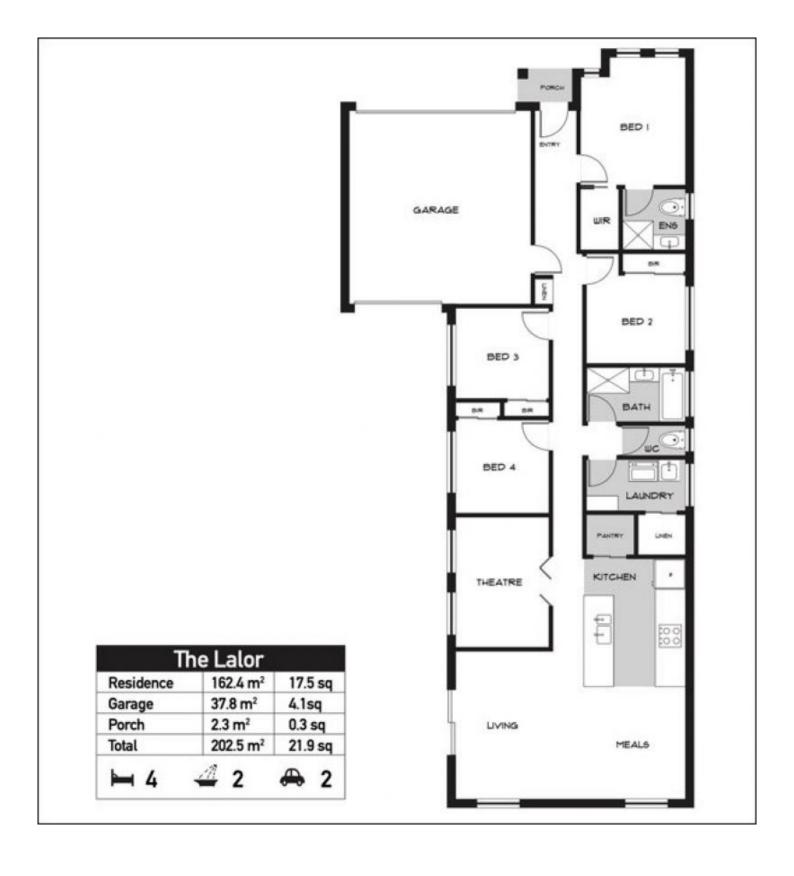

## FOUR BEDROOM FAMILY HOUSE

- . Located in the Arnolds Creek Estate
- . Comprising of 4 spacious bedrooms all with BIR's, master with WIR and ensuite  $\,$
- . Separate Lounge / Family entertainment room
- . Open plan kitchen/living area with 900ml stainless steel appliances
- . Central bathroom, separate laundry with linen cupboards.
- . Double car garage with home and rear walk through access.
- . Ducted heating, Evaprotive Cooling, Huge alfresco under cover area in the back yard thats perfect for entertaining with low maintenance front and backyards.
- . This house wont last for long!