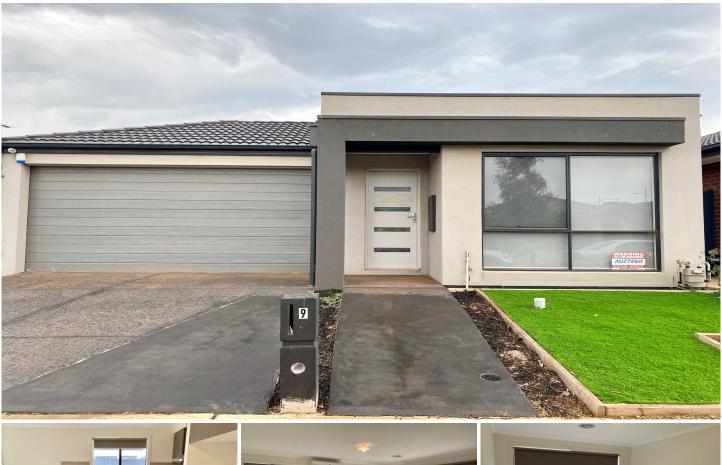

## 9 Eaglevale Road Weir Views VIC

- . Comprising of 3 spacious bedrooms ensuite to master bedroom
- . Remaining 2 bedrooms fitted with BIR
- . Open plan kitchen/ living area 600 ml stainless steel appliances with dishwasher
- . Central bathroom with bath separate laundry with linen cupboards
- . Double car garage, ducted heating and split system cooling
- . Security camera and alarm system
- . Low maintenance front and back gardens
- . Within a close proximity to Woolworths, Chemist Warehouse, KFC, McDonalds and schools.