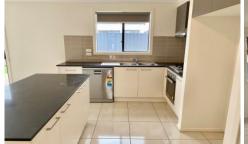

## 9 Eaglevale Road Weir Views VIC

- . Comprising of 3 spacious bedrooms ensuite to master bedroom
- . Remaining 2 bedrooms fitted with BIR
- . Open plan kitchen/ living area 600 ml stainless steel appliances with dishwasher
- . Central bathroom with bath separate laundry with linen cupboards
- . Double car garage, ducted heating and split system cooling
- . Security camera and alarm system
- . Low maintenance front and back gardens
- . Within a close proximity to Woolworths, Chemist Warehouse, KFC, McDonalds and schools.