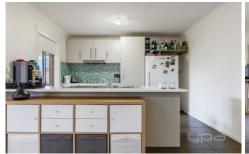

## FOUR BEDROOM HOME

- . Comprises of four generously sized bedrooms, the master featuring walk in robe and modern ensuite. The three remaining bedrooms all feature built in robes and are serviced by a bright central bathroom.
- . The well-appointed kitchen provides ample bench and storage space and features stainless steel appliances and dishwasher. This overlooks the open plan meals and living area perfect to accommodate a family.
- . Moving outside there is a large pergola area perfect to entertain guests all year round and enough grass for kids to run and play.
- . Special features of this property include: ducted heating, remote controlled double garage, colour bond fencing
- . Located in the heart of Cobblebank within walking distance to Cobblebank Village shopping centre, Cobblebank Train Station, parklands, future schools,