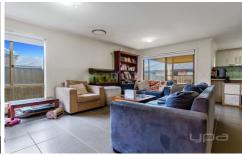

## FOUR BEDROOM HOME

- . Comprises of four generously sized bedrooms, the master featuring walk in robe and modern ensuite. The three remaining bedrooms all feature built in robes and are serviced by a bright central bathroom.
- . The well-appointed kitchen provides ample bench and storage space and features stainless steel appliances and dishwasher. This overlooks the open plan meals and living area perfect to accommodate a family.
- . Moving outside there is a large pergola area perfect to entertain guests all year round and enough grass for kids to run and play.
- . Special features of this property include: ducted heating, remote controlled double garage, colour bond fencing
- . Located in the heart of Cobblebank within walking distance to Cobblebank Village shopping centre, Cobblebank Train Station, parklands, future schools,