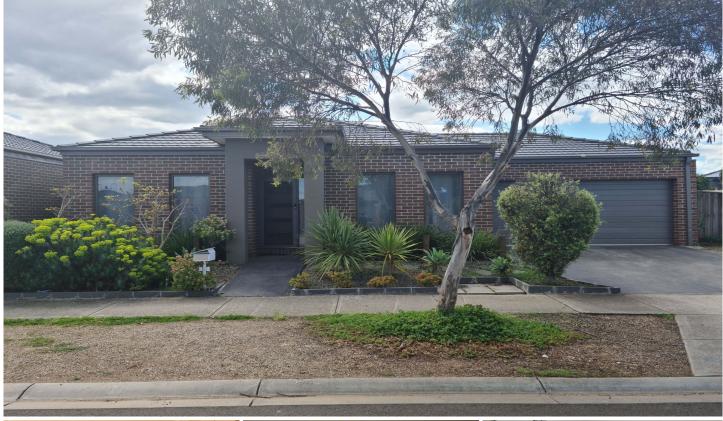

## 10 Nantha Way Brookfield VIC

## THREE BEDROOM HOUSE

- . 3 bedrooms, master bedroom has WIR and ensuite
- . Open plan living area, dining and kitchen with stainless steel appliances
- . Outside you are greeted with low-maintenance landscaped gardens Alfresco area for entertaining
- . Further features include ducted heating, air-conditioning, double garage great opportunity to secure such a nice home in such a great area.
- . Close to Melton train station, walking paths and creeks.