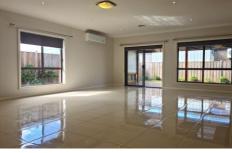

## THREE BEDROOM HOUSE

- . 3 bedrooms, master bedroom has WIR and ensuite
- . Open plan living area, dining and kitchen with stainless steel appliances
- . Outside you are greeted with low-maintenance landscaped gardens Alfresco area for entertaining
- . Further features include ducted heating, air-conditioning, double garage great opportunity to secure such a nice home in such a great area.
- . Close to Melton train station, walking paths and creeks.