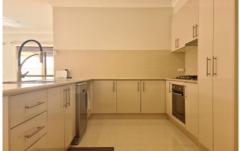

## THREE BEDROOM HOUSE

- . 3 bedrooms, master bedroom has WIR and ensuite
- . Open plan living area, dining and kitchen with stainless steel appliances
- . Outside you are greeted with low-maintenance landscaped gardens Alfresco area for entertaining
- . Further features include ducted heating, air-conditioning, double garage great opportunity to secure such a nice home in such a great area.
- . Close to Melton train station, walking paths and creeks.