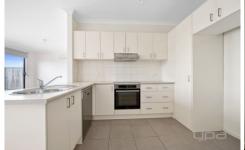

## TWO BEDROOM APARTMENT

- . In a prime location within a short walk to public transport, schools, shops
- . Single storey apartment 2 bedrooms with built in robes, main with access to the two way central bathroom.
- . Comprises a generous open-plan living and meals area overlooking a well equipped kitchen with stainless steel appliances and dishwasher
- . Outside, hosts a good size balcony perfect for relaxing all year round. Additional features include split system heating / cooling, undercover car space