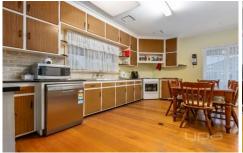

. Walking into this quality built home you are greeted with soaring ceilings trimmed with decorative cornicing and a wide open entry leading off into the large formal lounge room and into the spacious kitchen area.

. Overseen by the kitchen is the open meals area and huge rumpus room at the rear of the home. This home further comprises of five large bedrooms with built in robes that are serviced by a bright central bathroom.