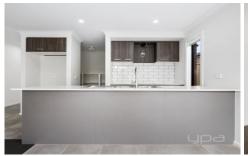

## 3 BEDROOM HOME

Located within a close proximity to Opalia Plaza

- . Comprising of 3 spacious bedrooms, ensuite to master bedroom
- . Open plan kitchen/ living area 600ml stainless steel appliances
- . Central bathroom with bath separate laundry with linen cupboards
- . Additional features include double car garage ducted heating and cooling
- . Study room between two back bedrooms.
- . Within close proximity to Opalia Plaza featuring Woolworths, Chemist Warehouse, McDonalds & KFC for your convenience.