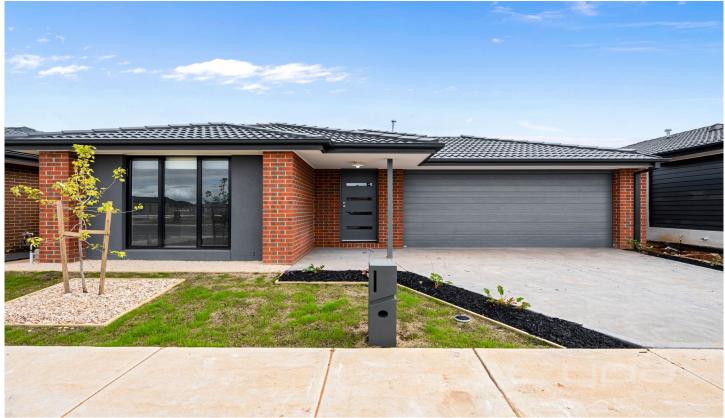

## 133 Oldbridge Boulevard Weir Views VIC

## 3 BEDROOM HOME

Located within a close proximity to Opalia Plaza

- . Comprising of 3 spacious bedrooms, ensuite to master bedroom
- . Open plan kitchen/ living area 600ml stainless steel appliances
- . Central bathroom with bath separate laundry with linen cupboards
- . Additional features include double car garage ducted heating and cooling
- . Study room between two back bedrooms.
- . Within close proximity to Opalia Plaza featuring Woolworths, Chemist Warehouse, McDonalds & KFC for your convenience.