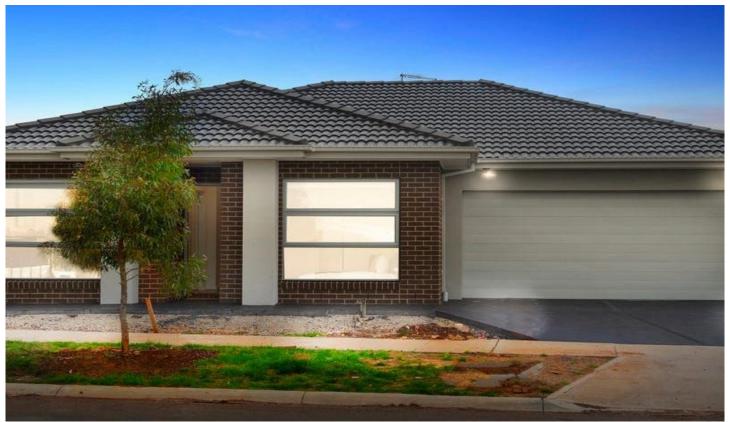

## 24 Rockingham Circuit HARKNESS VIC

- . Located in the beautiful Willandra Estate situated directly opposite parklands and close by to public transport, schools, shopping centres, and sporting facilities
- . Comprising of four bedrooms with BIRs, master bedroom featuring WIR and ensuite with floor to ceiling tiles, the remaining three bedrooms are serviced by a bright central bathroom
- . Moving through to the heart of the home there is a beautiful kitchen boasting stone benchtops, 900mm stainless steel appliances, feature splashback and ample bench and cupboard space.
- . Open plan meals and living zone providing ample space for entertaining guests and accommodating the whole family.
- . Split system cooling, ducted heating, double remote garage external and internal access
- . Outside fr9ont and back yards with low maintenance