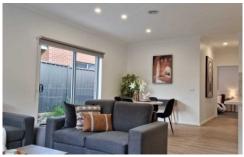

## 24 Rockingham Circuit HARKNESS VIC

- . Located in the beautiful Willandra Estate situated directly opposite parklands and close by to public transport, schools, shopping centres, and sporting facilities
- . Comprising of four bedrooms with BIRs, master bedroom featuring WIR and ensuite with floor to ceiling tiles, the remaining three bedrooms are serviced by a bright central bathroom
- . Moving through to the heart of the home there is a beautiful kitchen boasting stone benchtops, 900mm stainless steel appliances, feature splashback and ample bench and cupboard space.
- . Open plan meals and living zone providing ample space for entertaining guests and accommodating the whole family.
- . Split system cooling, ducted heating, double remote garage external and internal access
- . Outside fr9ont and back yards with low maintenance