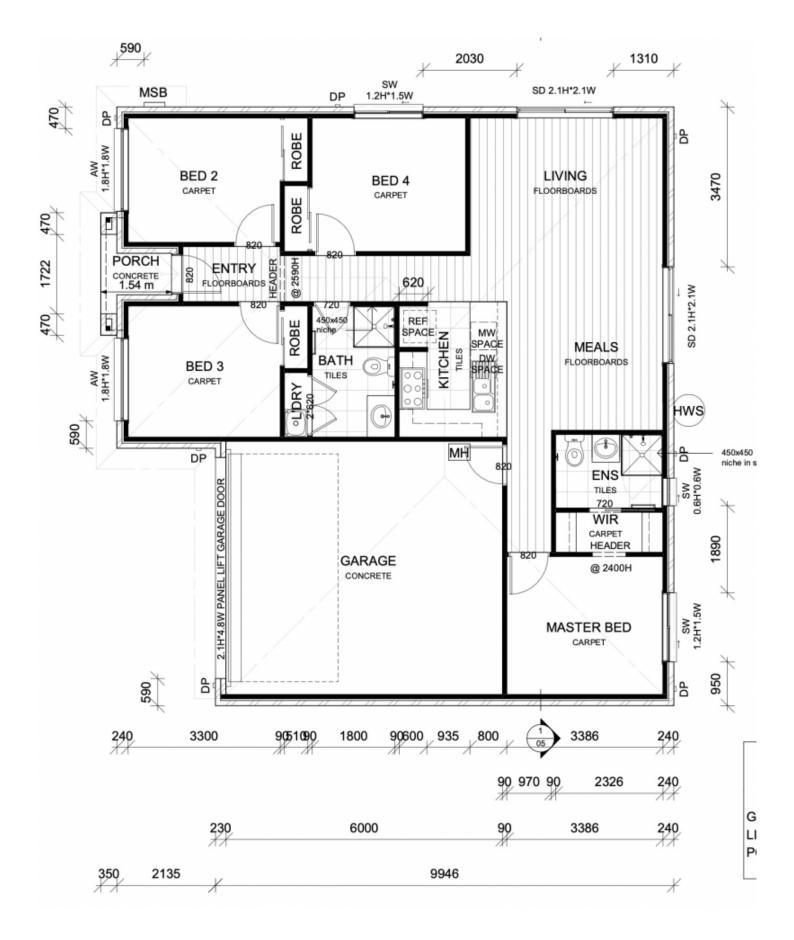

## 24 Rockingham Circuit HARKNESS VIC

- . Located in the beautiful Willandra Estate situated directly opposite parklands and close by to public transport, schools, shopping centres, and sporting facilities
- . Comprising of four bedrooms with BIRs, master bedroom featuring WIR and ensuite with floor to ceiling tiles, the remaining three bedrooms are serviced by a bright central bathroom
- . Moving through to the heart of the home there is a beautiful kitchen boasting stone benchtops, 900mm stainless steel appliances, feature splashback and ample bench and cupboard space.
- . Open plan meals and living zone providing ample space for entertaining guests and accommodating the whole family.
- . Split system cooling, ducted heating, double remote garage external and internal access
- . Outside fr9ont and back yards with low maintenance