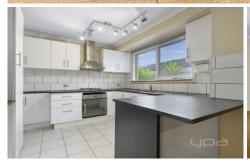

## **6 Hume Street Melton South VIC**

- . 3 bedrooms
- . Kitchen and separate meals area with dishwasher
- . Great size loungeroom with spilt system
- . Central bathroom and Laundry
- . Moving outside carport landscaped from garden
- . Large backyard with shed
- . All this set close transport, shop nearby and in easy walking distance of all level schools