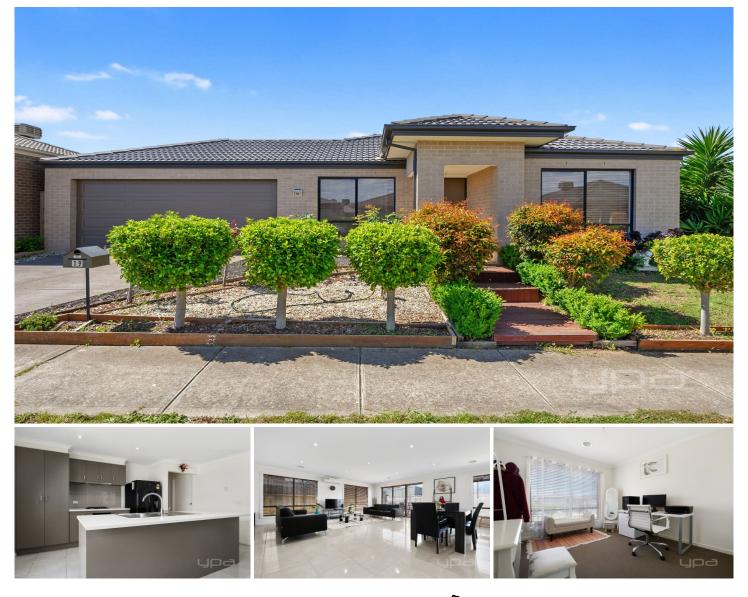

## **19 Portman Avenue Harkness VIC**

## Arnolds Creek Estate

Offering a master bedroom with walk in robe and full ensuite and continuing through the remaining 2 bedrooms which are a great size too

Open plan living and dining area lead from the stunning kitchen and then out onto a charming decking area with a low maintenance yard,

Other features include ducted heating, split system air conditioning and garage with rear access

Within walking distances to Arnolds Creek Primary School No need to look further. This is a must see!

3 🎮 2 🚔 2 🛱