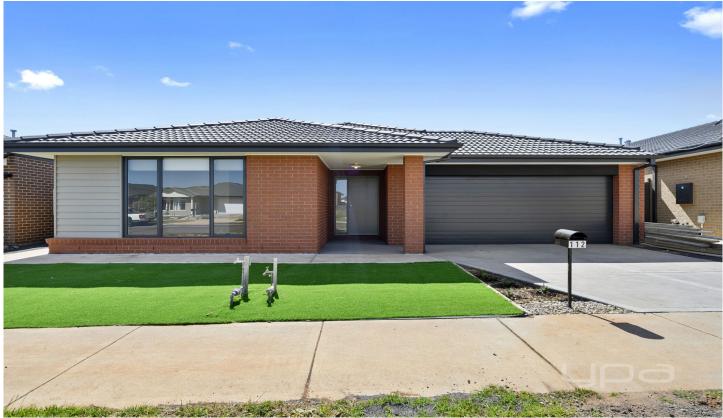

## 112 Atherstone Boulevard Strathtulloh VIC

- . Be the first to move in this brand new family home
- . Comprising of 4 spacious bedrooms walk in robe to main bedroom BIR in other bedrooms
- . Formal lounge, open plan kitchen/living area with stainless steel appliances
- . Kids Retreat & Theater room this one is a must see
- . Central bathroom, separate laundry bathroom and en suite.
- . Double car garage with home and rear walk through access.
- . Evaporative cooling and ducted heating
- . Front yard landscaped low maintenance backyard
- . Park and walking trails near by close to public transport and shops