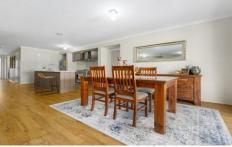

With dual living zones there is plenty of room for the family, presenting a formal lounge on entry and an additional huge open plan living and meals area overseen by the upgraded gallery style kitchen featuring 900mm stainless steel appliances, overhead cupboards and fitted out walk in pantry.