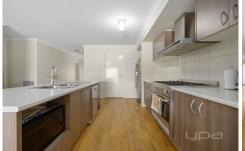

With dual living zones there is plenty of room for the family, presenting a formal lounge on entry and an additional huge open plan living and meals area overseen by the upgraded gallery style kitchen featuring 900mm stainless steel appliances, overhead cupboards and fitted out walk in pantry.