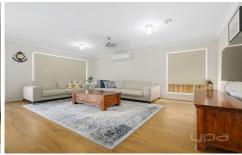

With dual living zones there is plenty of room for the family, presenting a formal lounge on entry and an additional huge open plan living and meals area overseen by the upgraded gallery style kitchen featuring 900mm stainless steel appliances, overhead cupboards and fitted out walk in pantry.