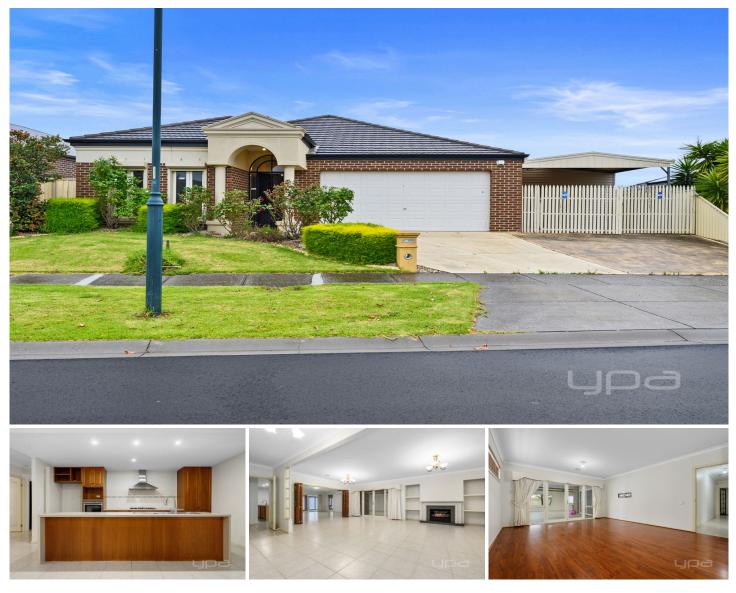

## 10 Golden Wattle Way Harkness VIC

. Uncompromising in every aspect, from superb renovated interiors to its spectacular size, this magnificent three-bedroom home comprises of two spacious bedrooms with build in robes and the master with a walk-in robe and a connecting en -suite with a double car garage with external and internal access.

. Leading you through the home is an open living and dining area with elegant chandeliers to entertain your guests and provide a very sophisticated feel. An additional to what this property has to offer is a bar located in the formal lounge with a fireplace (gas-operated) that has also been installed for you to enjoy.

. This prestige home has a variety of upgrades including; 8 electric roller shutters, solid timber doors throughout the house and aluminium bi-fold doors that lead you through the patio into the backyard. An exceptional amount of side access a pergola and an outside entertaining area with fully