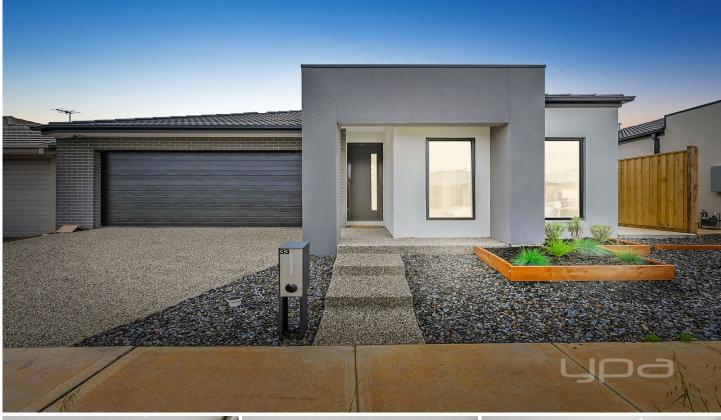

## **33 Chromite Circuit Weir Views VIC**

## THREE BEDROOM HOUSE

- . Brand new property
- . 3 bedroom home
- . Bathroom & Ensuite
- . Open plan meals and Living Room
- . 600ml Stainless steel appliances, gas hot plates,
- . Split system cooling & ducted heating
- . Double car garage