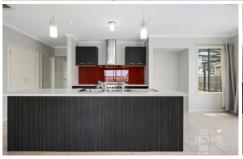

## 44 Equine Circuit Melton South VIC

- . 4 Bedroom family home
- . All 4 bedrooms comprise of BIR, Main with large WIR
- . Featuring one main bathroom and a large ensuite.
- . Open planned living/dining area, additionally a living area
- . Spacious kitchen with 900ml oven, large walk in pantry.
- . Evaporative cooling & ducted heating throughout property for all year comfort.
- . Outside boasts a pergola area, double car garage.
- . Within close proximity to Woolworths, McDonalds, KFC, schools and petrol station for your convenience.