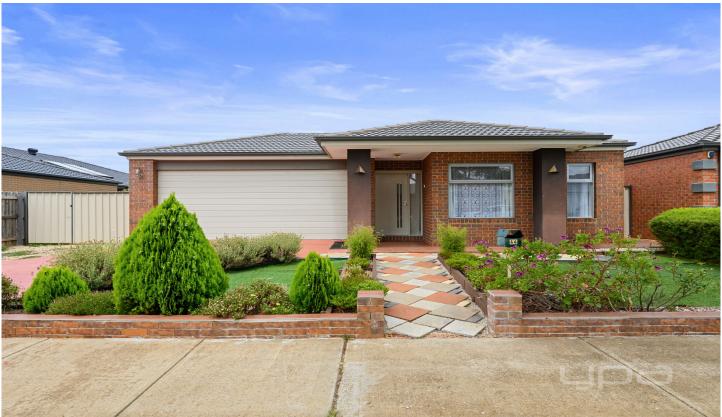

## 44 Equine Circuit Melton South VIC

- . 4 Bedroom family home
- . All 4 bedrooms comprise of BIR, Main with large WIR
- . Featuring one main bathroom and a large ensuite.
- . Open planned living/dining area, additionally a living area
- . Spacious kitchen with 900ml oven, large walk in pantry.
- . Evaporative cooling & ducted heating throughout property for all year comfort.
- . Outside boasts a pergola area, double car garage.
- . Within close proximity to Woolworths, McDonalds, KFC, schools and petrol station for your convenience.