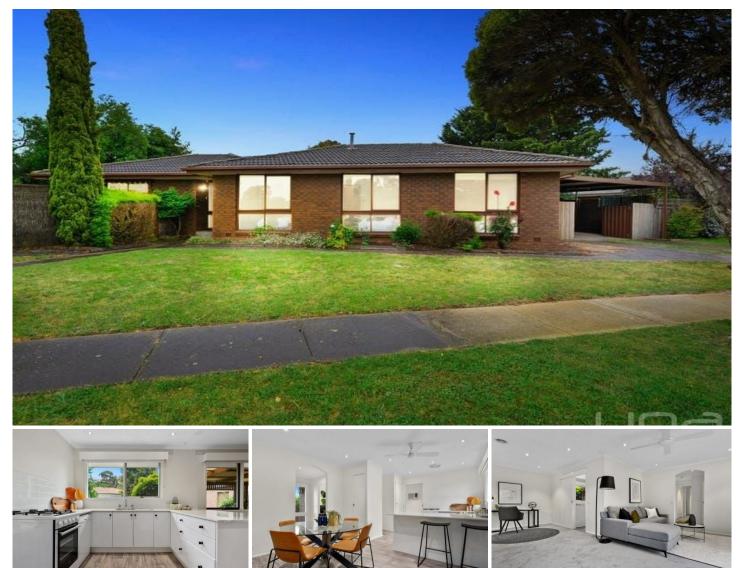

## 12 Linlithgow Way MELTON WEST VIC

4 BEDROOM FAMILY HOME NEWLY RENOVATED PROPERTY

Comprising of four carpeted bedrooms, master with ceiling fan, double door built-in-robe and ensuite while the remaining bedrooms are light filled and spacious in size which are serviced by a stunning updated central bathroom.

. A spacious kitchen featuring a dishwasher, oven, cooktop and ample bench space. The kitchen perfectly incorporates the dining area and moves through to a large open plan lounge and study area ideal for entertaining family and friends or working from home.

.The north facing backyard is extremely open while still remaining private with an undercover area, inclusive of an inbuilt BBQ with natural gas and ample grass for activities and concreted areas. 4 🛤 2 🚔 2 🚔