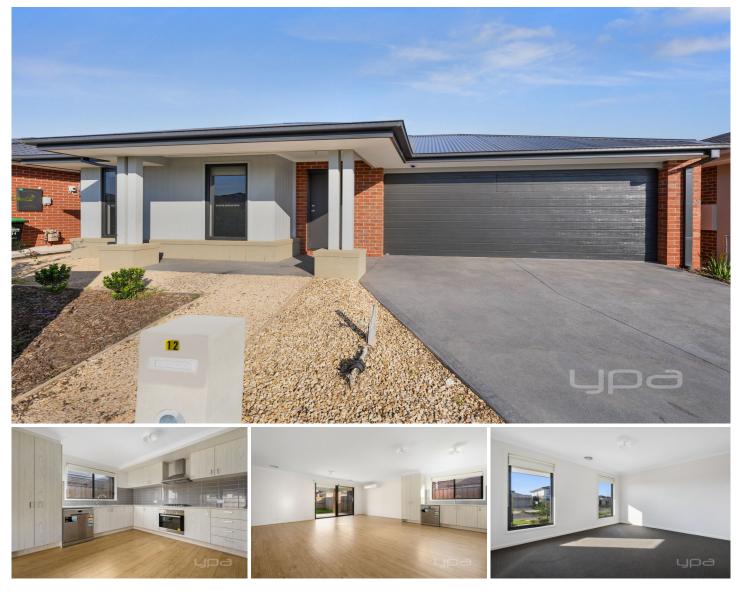

## 12 Castle Road Thornhill Park VIC

House located in the Thornhill Park Estate

Four bedroom house with walk in robe to the main bedroom, built in robes to the rest of the rooms.

Full ensuite to main bedroom.

Alarm system, ducted heating and split system adds to the easy living

Gas hotplate, electric under bench oven, canopy range hood and dishwasher with plenty of bench space, everything you need for cooking

European laundry with extra storage area

Double garage with remote panel door with interior/exterior access

Low maintains garden BOND - \$1625.00

IMPORTANT - Any advertised open for inspections are the available private appointment times. All attendees must