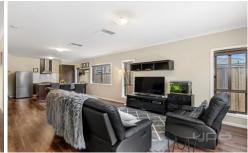

## **8 Embleton Chase Weir Views VIC**

PLEASE FOLLOW DETOUR SIGNS! ACCESS VIA WATERFORD BOULEVARD!

- . 4 bedrooms with BIR's (master bedroom features WIR and ensuite),
- . Additional study/sitting area upon entry, stunning kitchen with stainless steel appliances and ample storage which oversees the large open plan living/dining area.
- . Moving outside there is plenty of space on offer, featuring a large concreted bbq area, kids sandpit
- . Ducted heating, cooling, high ceilings, double garage
- . Located within close proximity to schools, Melton South and Cobblebank train station, walking tracks, parks and the brand new Opalia Shopping Centre