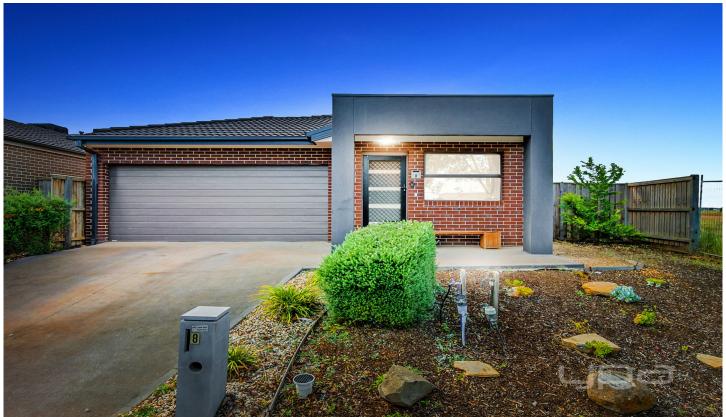

## **8 Embleton Chase Weir Views VIC**

PLEASE FOLLOW DETOUR SIGNS! ACCESS VIA WATERFORD BOULEVARD!

- . 4 bedrooms with BIR's (master bedroom features WIR and ensuite),
- . Additional study/sitting area upon entry, stunning kitchen with stainless steel appliances and ample storage which oversees the large open plan living/dining area.
- . Moving outside there is plenty of space on offer, featuring a large concreted bbq area, kids sandpit
- . Ducted heating, cooling, high ceilings, double garage
- . Located within close proximity to schools, Melton South and Cobblebank train station, walking tracks, parks and the brand new Opalia Shopping Centre