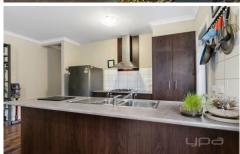

## **8 Embleton Chase Weir Views VIC**

PLEASE FOLLOW DETOUR SIGNS! ACCESS VIA WATERFORD BOULEVARD!

- . 4 bedrooms with BIR's (master bedroom features WIR and ensuite),
- . Additional study/sitting area upon entry, stunning kitchen with stainless steel appliances and ample storage which oversees the large open plan living/dining area.
- . Moving outside there is plenty of space on offer, featuring a large concreted bbq area, kids sandpit
- . Ducted heating, cooling, high ceilings, double garage
- . Located within close proximity to schools, Melton South and Cobblebank train station, walking tracks, parks and the brand new Opalia Shopping Centre