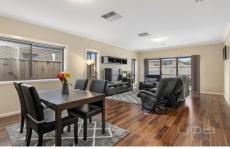

## **8 Embleton Chase Weir Views VIC**

PLEASE FOLLOW DETOUR SIGNS! ACCESS VIA WATERFORD BOULEVARD!

- . 4 bedrooms with BIR's (master bedroom features WIR and ensuite),
- . Additional study/sitting area upon entry, stunning kitchen with stainless steel appliances and ample storage which oversees the large open plan living/dining area.
- . Moving outside there is plenty of space on offer, featuring a large concreted bbq area, kids sandpit
- . Ducted heating, cooling, high ceilings, double garage
- . Located within close proximity to schools, Melton South and Cobblebank train station, walking tracks, parks and the brand new Opalia Shopping Centre