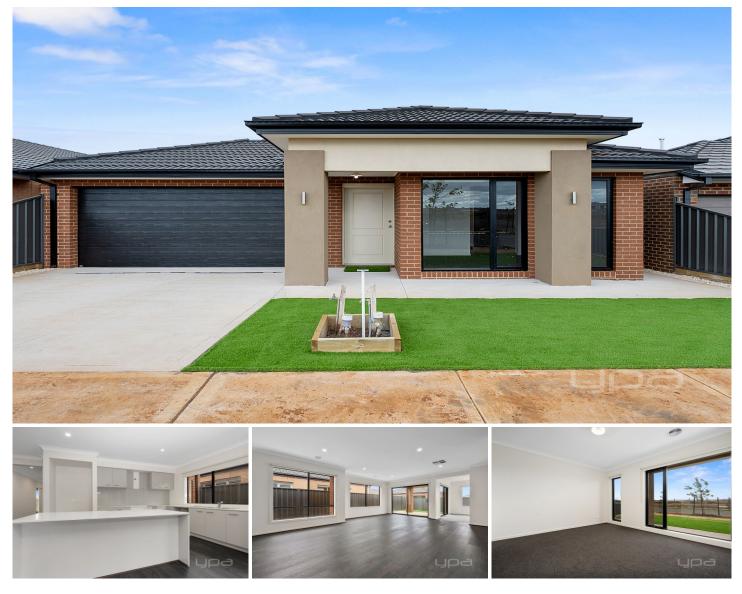

## 14 Ipswich Street Strathtulloh VIC

## **BRAND NEW 4 BEDROOM HOME**

. Comprising of 4 spacious bedrooms, 2 with WIR'S, 1 with BIR.

. Main bedroom comprising of spacious double vanity ensuite and WIR.

. Formal lounge, open plan kitchen/living area with 900ml stainless steel appliances

. Central bathroom, separate laundry with linen cupboards.

. Additional features include ducted heating and evaporative cooling

. Outside boasts low maintenance gardens, double car garage with internal and external access.