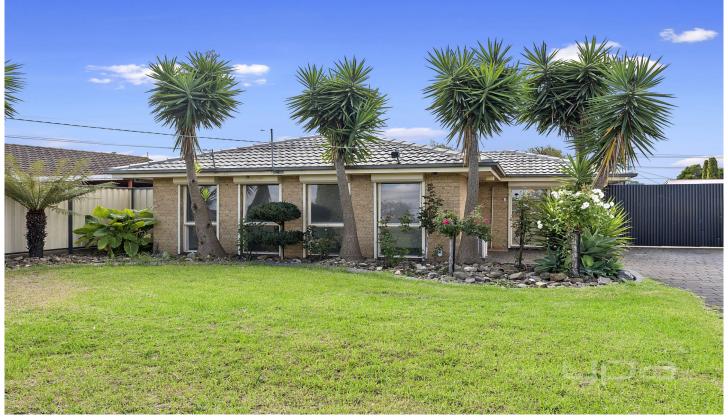

## 36 Grace Street Melton South VIC

- . Comprising of three good size bedrooms that are serviced by the bright central bathroom that has been completely renovated adding a modern touch including a freestanding bath and new vanity.
- . An impressive amount of living space provides enough room for a growing family
- . Beautifully newly renovated designed kitchen including stainless steel appliances, dishwasher, glass splashback and much more.
- . All this leading out to the impressive workshop/garage full concreted pathways low maintenance backyard.
- . Additional features include; heating & split system cooling, roller shutters, carpets, tiled flooring, security doors and so much more.
- . The perfect location of this property could not be better, situated in the heart of Melton South close by to the Melton Train Station, all levels of schooling, Woodgrove Shopping