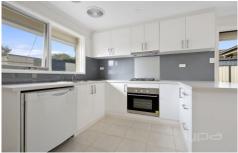

## 36 Grace Street Melton South VIC

- . Comprising of three good size bedrooms that are serviced by the bright central bathroom that has been completely renovated adding a modern touch including a freestanding bath and new vanity.
- . An impressive amount of living space provides enough room for a growing family
- . Beautifully newly renovated designed kitchen including stainless steel appliances, dishwasher, glass splashback and much more.
- . All this leading out to the impressive workshop/garage full concreted pathways low maintenance backyard.
- . Additional features include; heating & split system cooling, roller shutters, carpets, tiled flooring, security doors and so much more.
- . The perfect location of this property could not be better, situated in the heart of Melton South close by to the Melton Train Station, all levels of schooling, Woodgrove Shopping