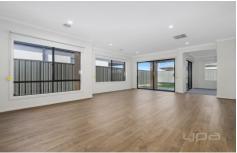

## **BRAND NEW 4 BEDROOM HOME**

- . Comprising of 4 spacious bedrooms, 2 with WIR'S, 1 with BIR.
- . Main bedroom comprising of spacious double vanity ensuite and WIR.
- . Formal lounge, open plan kitchen/living area with 900ml stainless steel appliances
- . Central bathroom, separate laundry with linen cupboards.
- . Additional features include ducted heating and evaporative cooling
- . Outside boasts low maintenance gardens, double car garage with internal and external access.
- . Close by to Strathtulloh Primary School, Cobblebank Village, Cobblebank Stadium & Cobblebank Train Station.