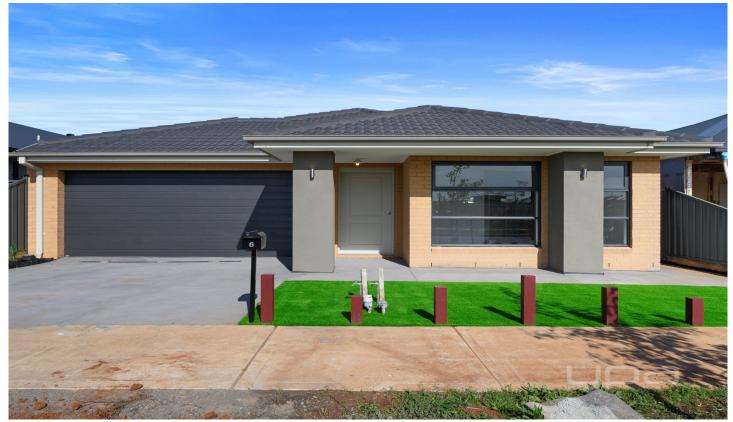

## 6 Ipswich Street Strathtulloh VIC

## **BRAND NEW 4 BEDROOM HOME**

- . Comprising of 4 spacious bedrooms, 2 with WIR'S, 1 with BIR.
- . Main bedroom comprising of spacious double vanity ensuite and WIR.
- . Formal lounge, open plan kitchen/living area with 900ml stainless steel appliances
- . Central bathroom, separate laundry with linen cupboards.
- . Additional features include ducted heating and evaporative cooling
- . Outside boasts low maintenance gardens, double car garage with internal and external access.
- . Close by to Strathtulloh Primary School, Cobblebank Village, Cobblebank Stadium & Cobblebank Train Station.