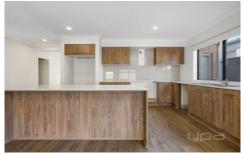

## **BRAND NEW 4 BEDROOM HOME**

- . Comprising of 4 spacious bedrooms, 2 with WIR'S, 1 with BIR.
- . Main bedroom comprising of spacious double vanity ensuite and WIR.
- . Formal lounge, open plan kitchen/living area with 900ml stainless steel appliances
- . Central bathroom, separate laundry with linen cupboards.
- . Additional features include ducted heating and evaporative cooling
- . Outside boasts low maintenance gardens, double car garage with internal and external access.
- . Close by to Strathtulloh Primary School, Cobblebank Village, Cobblebank Stadium & Cobblebank Train Station.