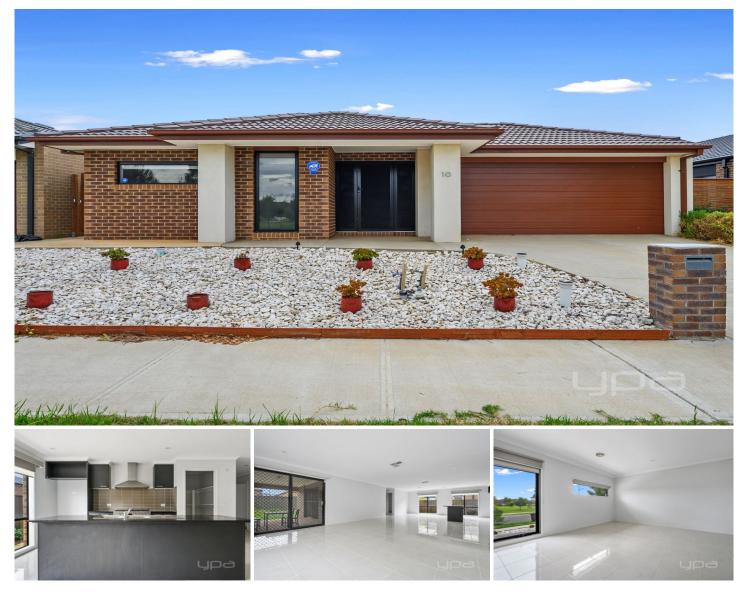

## **10 Tourmaline Drive Cobblebank VIC**

. Comprising of 4 spacious bedrooms all with  $\ensuremath{\mathsf{BIR}}\xspace's,$  master with  $\ensuremath{\mathsf{WIR}}\xspace$  and ensure

. Offering a study room, a front living area, and a formal kitchen/dining with 900ml stainless steel appliances

. Central bathroom, separate laundry with linen cupboards.

. Double car garage with home and rear walk through access.

. Ducted heating and evaporative cooling low maintenance front and back yards.

. Within a close proximity to schools, local shops and so much more!

. A beautiful spacious home in a perfect location- one not to be missed.