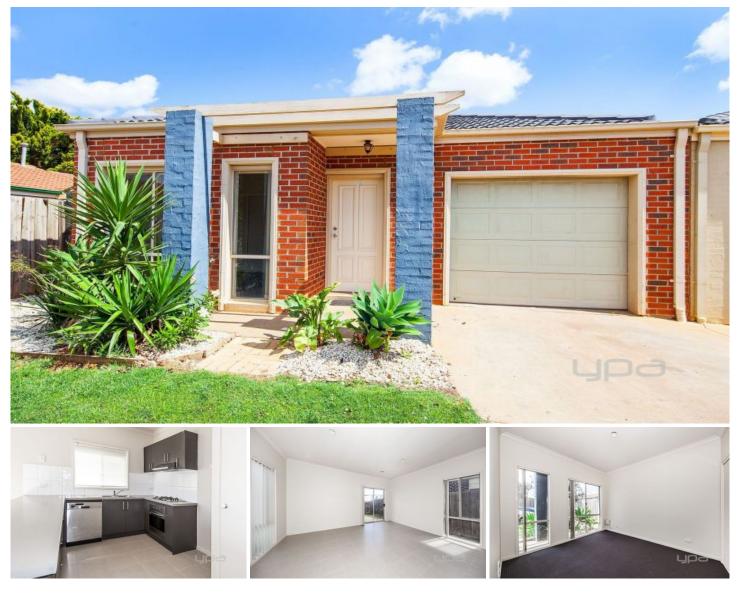

## 19/15-17 Crestmont Drive Melton South VIC

. This property features three generously sized bedrooms, complete with built in robes which are all serviced by a bright central bathroom.

. The open plan family living and dining area is bright and spacious which is overlooked by the modern kitchen featuring dishwasher and stainless steel appliances.

. The backyard is low maintenance while still providing enough space to enjoy the outdoors.

Located in the heart of Melton South, just minutes from all amenities including public transport such as Melton South Train Station and bus stops, freeway access, schools and Melton South Shopping Centre,

. Special features include: ducted heating, European style laundry, ample storage, single remote controlled garage and low maintenance yard.

View : https://www.ypa.com.au/7400778

Julie Hedley 0420 996 194