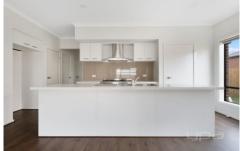

## Property Features include:

- Master bedroom with ensuite & WIR
- Three additional bedrooms with BIR'S
- Modern bright and airy kitchen, with 900mm stainless steel appliances.
- Open plan living and dining areas
- Additional spacious family room
- Ducted heating throughout
- Spilt system cooling