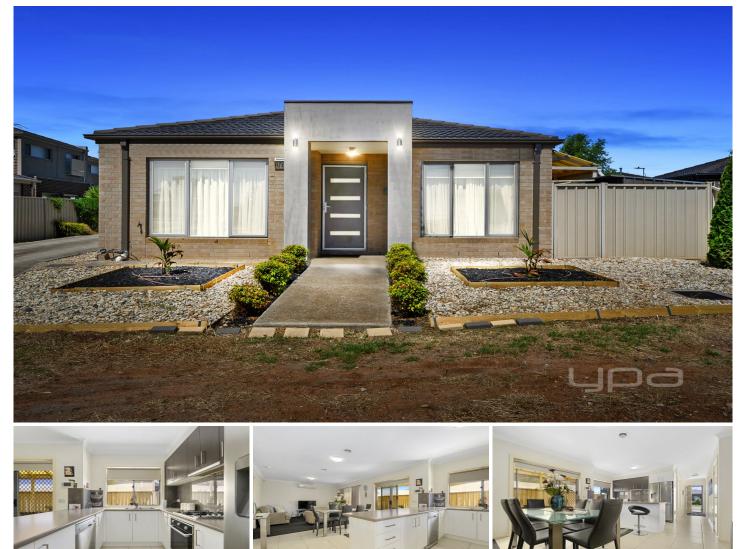

## 1/3 Fishburn Grove Harkness VIC

. Ideally located in the sought after suburb of Harkness, this beautiful home is in close proximity to all amenities including: public transport, schools, shopping, parklands, walking tracks and easy freeway access. This beautiful low maintenance home provides the perfect opportunity for first home buyers, investors and downsizers.

. Walking in to this welcoming home you are greeted by a spacious master bedroom fitted with walk in robe and bright ensuite, while the other two remaining bedrooms containing built in robes and are serviced by a bright central bathroom. The heart of the home features a large kitchen with ample bench space and storage, overlooking the adjoining dining and living area that seamlessly flows outside through sliding doors to the back yard. Stepping outside you are welcomed by a beautiful outdoor area with concreting, garden shed and pergola providing you with plenty of entertaining space.