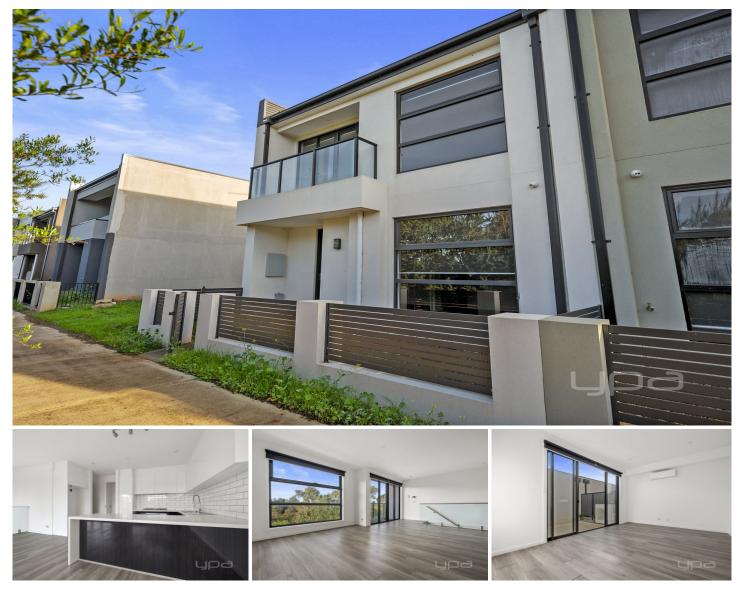

## 26 Mavi Avenue Melton VIC

Located in the beautiful Darlingsford Estate in Melton, close by to public transport, schools, shops, freeway access and overlooking the tranquil Botanic Gardens, this home is built with the highest upgrades and modern features to suit any lucky buyer.

Upon entering this glamorous residence, you are sure to be amazed. The ground floor boasts a large formal living zone, perfect for entertaining. The generously sized master bedroom is complete with large built in robe and stunning ensuite showcasing upgraded tap wear and fittings, large shower and stone benchtops. There is also a full bathroom downstairs with similar upgrades and amazing quality.

The private outdoor courtyard also provides a perfect place for relaxing and entertaining guests.