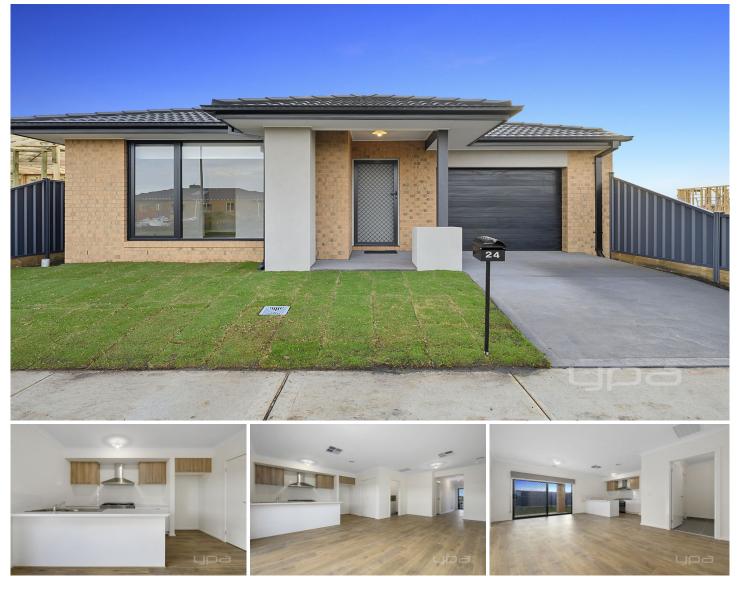

## 24 Enrica Drive Melton South VIC

Three bedrooms with full ensuite and walk in robe to main bedroom; other two bedrooms have built in robe

Ducted heating, evaporative cooling, security doors and privacy blinds are some of the features in this brand new house

Floor boards to entry and living area and comfortable carpet in all bedrooms

All stainless steel appliances with 900mm upright stove, canopy range hood and dishwasher

Single garage with remote roller door with internal access Landscaped front and back gardens

3 🛤 2 🚰 1 🚘

Chelsea Farrugia 0414 108 324

Karlie Rofael 0405 939 945

View : https://www.ypa.com.au/7400788