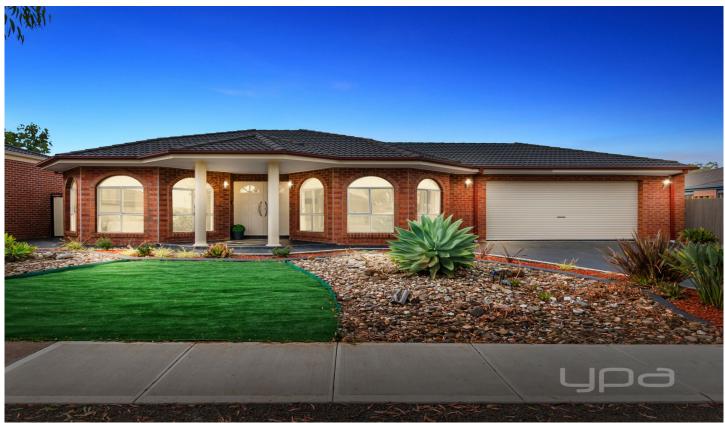

## 9 Sirius Way Kurunjang VIC

Grand double door entry into this gorgeous owner built home

9 foot ceilings throughout

Separate formal lounge

3 Bedrooms, Master bedroom with walk in robe & ensuite

2 other bedrooms have built in rooms

Double garage with drive through access

Central gas heating & multiple split systems air conditioners

3 2 4 4

Land Size: 700 sqm

View: https://www.ypa.com.au/7400790

**Karlie Rofael** 0405 939 945