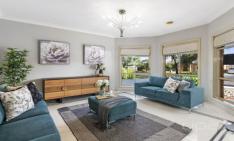

Kitchen with stainless steel appliances including dishwasher

Separate bathroom with bathtub

Large open plan living and meals area

Laundry with storage and backyard access

Outdoor entertaining area with enclosed pitched roof pergola featuring outdoor kitchenette, pizza oven & ceiling fans