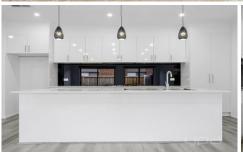

## 7 Castle Road Thornhill Park VIC

House located in the Thornhill Park Estate

- . 3 bedroom house with walk in robe to the main bedroom, built in robes to the rest of the rooms
- . Full ensuite and central bathroom
- . Alarm system, ducted heating and evaporative cooling
- . Gas hotplate, electric under bench oven, canopy range hood and dishwasher with plenty of bench space, everything you need for cooking
- . European laundry with extra storage area in garage area
- . Double garage with remote panel door with interior/exterior access Low maintains garden