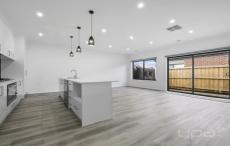

## 7 Castle Road Thornhill Park VIC

House located in the Thornhill Park Estate

- . 3 bedroom house with walk in robe to the main bedroom, built in robes to the rest of the rooms
- . Full ensuite and central bathroom
- . Alarm system, ducted heating and evaporative cooling
- . Gas hotplate, electric under bench oven, canopy range hood and dishwasher with plenty of bench space, everything you need for cooking
- . European laundry with extra storage area in garage area
- . Double garage with remote panel door with interior/exterior access Low maintains garden