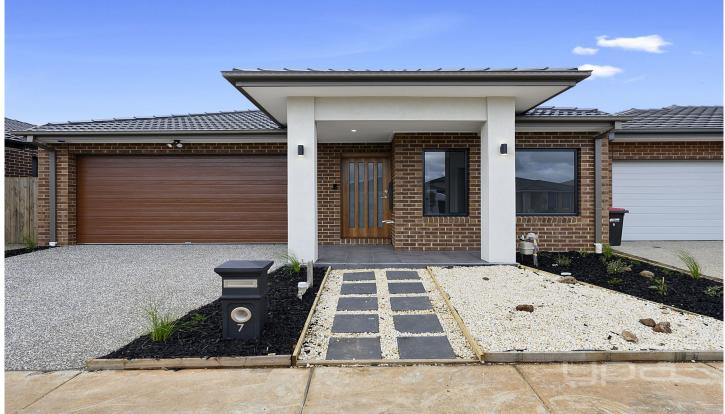

## 7 Castle Road Thornhill Park VIC

House located in the Thornhill Park Estate

- . 3 bedroom house with walk in robe to the main bedroom, built in robes to the rest of the rooms
- . Full ensuite and central bathroom
- . Alarm system, ducted heating and evaporative cooling
- . Gas hotplate, electric under bench oven, canopy range hood and dishwasher with plenty of bench space, everything you need for cooking
- . European laundry with extra storage area in garage area
- . Double garage with remote panel door with interior/exterior access Low maintains garden