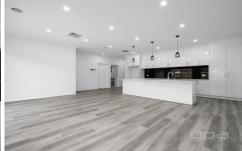

## 7 Castle Road Thornhill Park VIC

House located in the Thornhill Park Estate

- . 3 bedroom house with walk in robe to the main bedroom, built in robes to the rest of the rooms
- . Full ensuite and central bathroom
- . Alarm system, ducted heating and evaporative cooling
- . Gas hotplate, electric under bench oven, canopy range hood and dishwasher with plenty of bench space, everything you need for cooking
- . European laundry with extra storage area in garage area
- . Double garage with remote panel door with interior/exterior access Low maintains garden