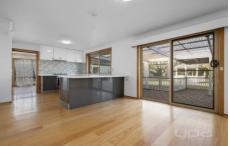

## 1 Springbank Way Brookfield VIC

Huge 1 acer block with so much potential!

- . Showcasing three large bedrooms with built in robes and a master with en-suite and a double vanity, there is plenty of room for both family and guests. Lots of space to relax and entertain with multiple living zones including a formal lounge / dining
- . Rumpus room with a beautiful wood heater, and an open plan meal area that integrates well with indoor and outdoor living. The central hub of the home hosts a stunning kitchen featuring stainless steel kitchen appliances, a pantry, and ample cupboard space, perfect for the master chef within!
- . Outside hosts a large beautifully finished pergola area, complemented by a gazebo, uninterrupted views overlooking a large landscaped backyard with plenty of space to park heavy vehicles / machinery
- . Additional luxury features include: central bathroom