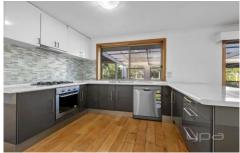

## 1 Springbank Way Brookfield VIC

Huge 1 acer block with so much potential!

- . Showcasing three large bedrooms with built in robes and a master with en-suite and a double vanity, there is plenty of room for both family and guests. Lots of space to relax and entertain with multiple living zones including a formal lounge / dining
- . Rumpus room with a beautiful wood heater, and an open plan meal area that integrates well with indoor and outdoor living. The central hub of the home hosts a stunning kitchen featuring stainless steel kitchen appliances, a pantry, and ample cupboard space, perfect for the master chef within!
- . Outside hosts a large beautifully finished pergola area, complemented by a gazebo, uninterrupted views overlooking a large landscaped backyard with plenty of space to park heavy vehicles / machinery
- . Additional luxury features include: central bathroom