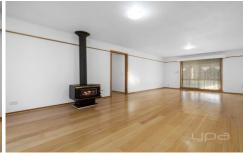

## 1 Springbank Way Brookfield VIC

Huge 1 acer block with so much potential!

- . Showcasing three large bedrooms with built in robes and a master with en-suite and a double vanity, there is plenty of room for both family and guests. Lots of space to relax and entertain with multiple living zones including a formal lounge / dining
- . Rumpus room with a beautiful wood heater, and an open plan meal area that integrates well with indoor and outdoor living. The central hub of the home hosts a stunning kitchen featuring stainless steel kitchen appliances, a pantry, and ample cupboard space, perfect for the master chef within!
- . Outside hosts a large beautifully finished pergola area, complemented by a gazebo, uninterrupted views overlooking a large landscaped backyard with plenty of space to park heavy vehicles / machinery
- . Additional luxury features include: central bathroom