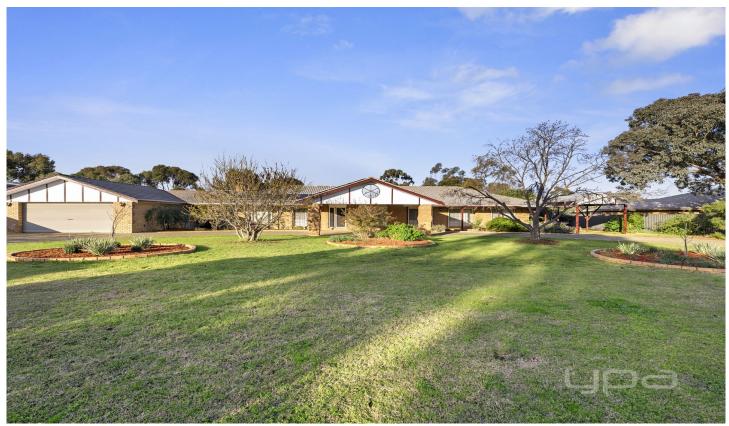

## 1 Springbank Way Brookfield VIC

Huge 1 acer block with so much potential!

- . Showcasing three large bedrooms with built in robes and a master with en-suite and a double vanity, there is plenty of room for both family and guests. Lots of space to relax and entertain with multiple living zones including a formal lounge / dining
- . Rumpus room with a beautiful wood heater, and an open plan meal area that integrates well with indoor and outdoor living. The central hub of the home hosts a stunning kitchen featuring stainless steel kitchen appliances, a pantry, and ample cupboard space, perfect for the master chef within!
- . Outside hosts a large beautifully finished pergola area, complemented by a gazebo, uninterrupted views overlooking a large landscaped backyard with plenty of space to park heavy vehicles / machinery
- . Additional luxury features include: central bathroom