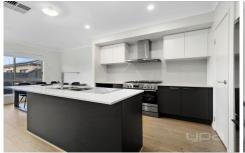

## 54 Waterbird Circuit Weir Views VIC

- Comprising of 3 bedrooms, master bedroom with WIR and ensuite.
- Remaining bedrooms all with BIR's.
- Open plan kitchen and meals area with stainless steel appliances.
- Additional features include evaporative cooling, ducted heating.
- Outsides boasts low maintenance gardens and a single car garage.
- Conveniently located within a close proximitiy to Opalia Plaza which features Woolworths, Chemist Warehouse, Maccas, KFC and so much more.
- A neat home and ideal location not to be missed!