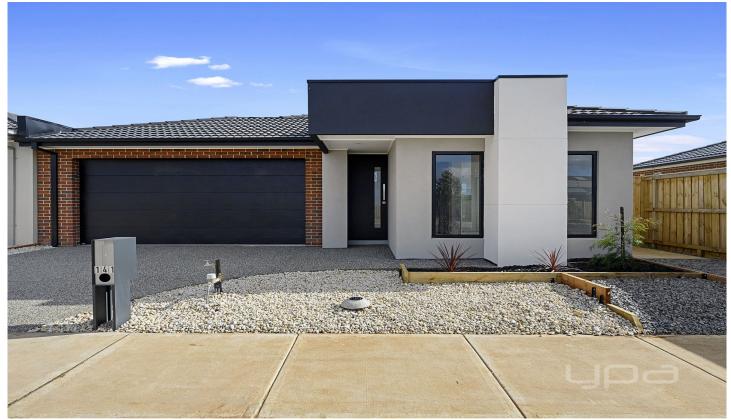

## 141 Oldbridge Road Weir Views VIC

- . Located in Exford Waters
- . 3 bedroom home
- . Bathroom & Ensuite double shower in ensuite
- . Open plan meals and Living Room
- . With second living area
- . 600ml Stainless steel appliances, gas hot plates,
- . Split system cooling & ducted heating
- . Single garage security doors will be installed & fly screens