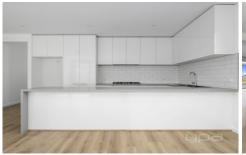

## 141 Oldbridge Road Weir Views VIC

- . Located in Exford Waters
- . 3 bedroom home
- . Bathroom & Ensuite double shower in ensuite
- . Open plan meals and Living Room
- . With second living area
- . 600ml Stainless steel appliances, gas hot plates,
- . Split system cooling & ducted heating
- . Single garage security doors will be installed & fly screens