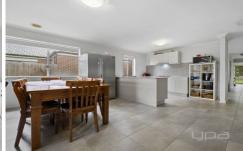

## 1 Hilda Drive Brookfield VIC

- . This home comprises of four generously sized bedrooms, master bedroom complete with walk in robe and bright ensuite, with the remaining three bedrooms all containing built in robes and serviced by a stunning central bathroom. A formal lounge offers another space for the family to enjoy.
- . The modern kitchen featuring: ample storage space, stone bench tops, dishwasher and stainless-steel appliances which overlooks the large open plan living and meals zone
- . Additional features include; ducted heating, split system cooling, ceiling fans, study nook, ample storage, double garage with internal access, landscaping with pleasing views of the spacious back yard containing plenty of grass for kids or pets to run and play.
- . Situated in close proximity to all levels of schooling, parks, walking tracks, public transport  $\,$