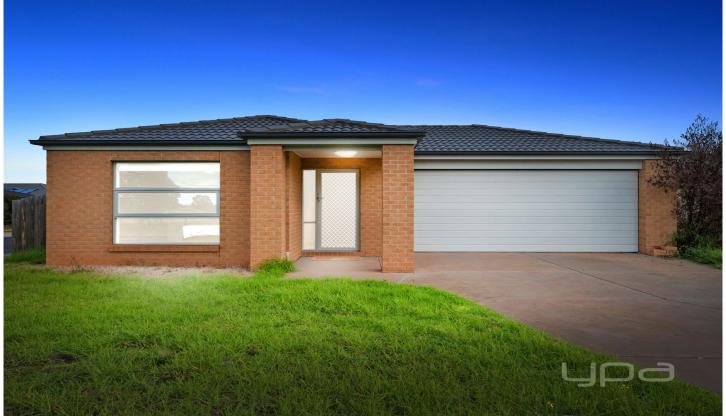

## 1 Hilda Drive Brookfield VIC

- . This home comprises of four generously sized bedrooms, master bedroom complete with walk in robe and bright ensuite, with the remaining three bedrooms all containing built in robes and serviced by a stunning central bathroom. A formal lounge offers another space for the family to enjoy.
- . The modern kitchen featuring: ample storage space, stone bench tops, dishwasher and stainless-steel appliances which overlooks the large open plan living and meals zone
- . Additional features include; ducted heating, split system cooling, ceiling fans, study nook, ample storage, double garage with internal access, landscaping with pleasing views of the spacious back yard containing plenty of grass for kids or pets to run and play.
- . Situated in close proximity to all levels of schooling, parks, walking tracks, public transport  $\,$