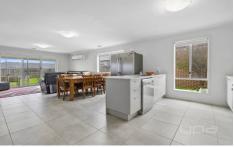

## 1 Hilda Drive Brookfield VIC

- . This home comprises of four generously sized bedrooms, master bedroom complete with walk in robe and bright ensuite, with the remaining three bedrooms all containing built in robes and serviced by a stunning central bathroom. A formal lounge offers another space for the family to enjoy.
- . The modern kitchen featuring: ample storage space, stone bench tops, dishwasher and stainless-steel appliances which overlooks the large open plan living and meals zone
- . Additional features include; ducted heating, split system cooling, ceiling fans, study nook, ample storage, double garage with internal access, landscaping with pleasing views of the spacious back yard containing plenty of grass for kids or pets to run and play.
- . Situated in close proximity to all levels of schooling, parks, walking tracks, public transport  $\,$