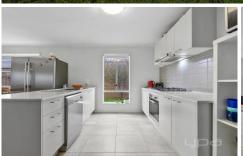

## 1 Hilda Drive Brookfield VIC

- . This home comprises of four generously sized bedrooms, master bedroom complete with walk in robe and bright ensuite, with the remaining three bedrooms all containing built in robes and serviced by a stunning central bathroom. A formal lounge offers another space for the family to enjoy.
- . The modern kitchen featuring: ample storage space, stone bench tops, dishwasher and stainless-steel appliances which overlooks the large open plan living and meals zone
- . Additional features include; ducted heating, split system cooling, ceiling fans, study nook, ample storage, double garage with internal access, landscaping with pleasing views of the spacious back yard containing plenty of grass for kids or pets to run and play.
- . Situated in close proximity to all levels of schooling, parks, walking tracks, public transport  $\,$