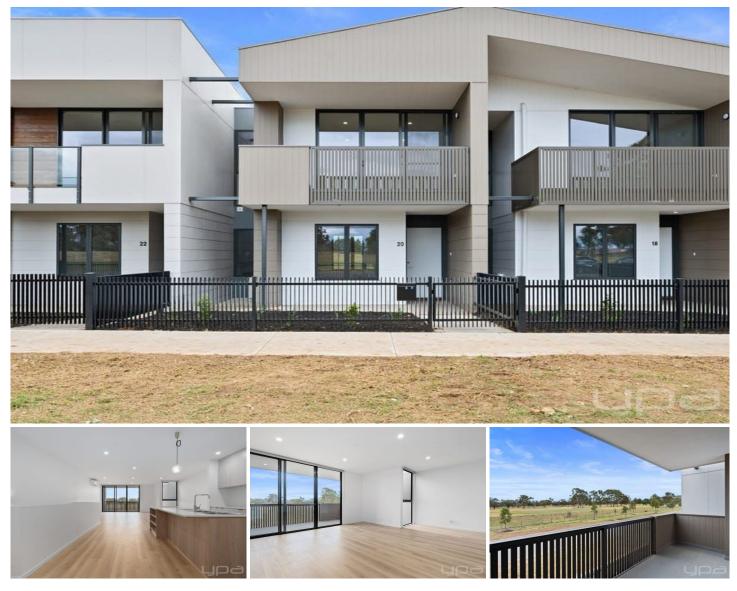

## 20 Mccormack's Road MADDINGLEY VIC

YPA Melton proudly presents an exceptional rental opportunity at 20 McCormacks Road, Maddingley. This beautifully designed three-bedroom townhouse offers the perfect blend of modern elegance and family-friendly comfort, all within walking distance to essential amenities such as the Medical Centre, Swimming School, and Maddingley Village.

The bottom level of the townhouse features two generously sized bedrooms with built-in robes, a large separate bathroom, and convenient internal access to the garage. Moving upstairs, you'll find an open-plan living and kitchen area that overlooks the serene golf course. The kitchen is a chef's delight, equipped with quality stainless steel appliances, a dishwasher, a stone island benchtop, and a walk-in pantry. Enjoy the stunning views from the private balcony, perfect for relaxing and unwinding. 3 🛤 3 🚔 2 🚘