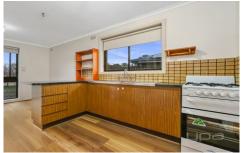

Boasting 3- bedroom design, central bathroom

- . Large living area big enough for a whole family to enjoy and functional kitchen.
- . Other features of this home include ducted heating and split system cooling and double carport, roller shutter blinds to front of property for added security.
- . Large backyard for the family to enjoy.