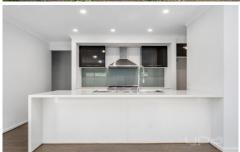

- . Open plan kitchen/meals/family area
- . Fully equipped kitchen featuring quality s/s appliances and stone bench tops
- . Additional extras include: Ducted heating, evaporate cooling
- . Low maintenance landscaped gardens & double car garage as well as rear side access.