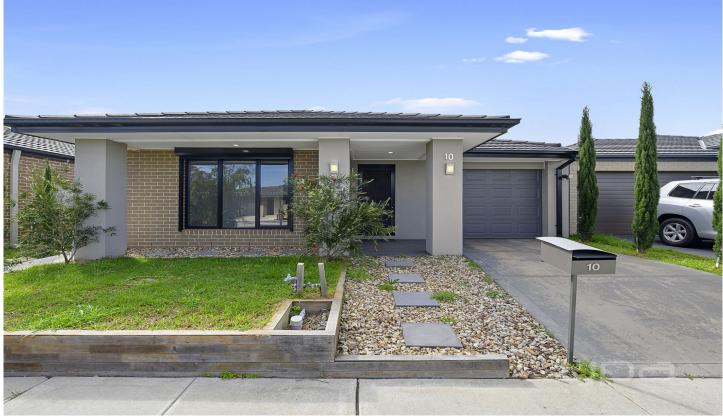

## 10 Ruby Road Cobblebank VIC

## 4 BEDROOM HOME In Atherstone Estate

- . Comprising of 4 spacious bedrooms all with BIR's, master with WIR and ensuite  $\,$
- . Formal lounge, open plan kitchen/living area with 900ml stainless steel appliances
- . Central bathroom, separate laundry with linen cupboards.
- . Single car garage with home and rear walk through access.
- . Ducted heating and evaporative cooling low maintenances garden front and Backyard
- . Close to new built shopping centre and schools, train stations
- . Everything completed just move in this one is a must see!