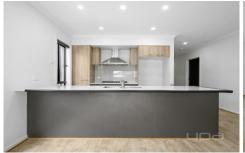

## 4 BEDROOM HOME In Atherstone Estate

- . Comprising of 4 spacious bedrooms all with BIR's, master with WIR and ensuite  $\,$
- . Formal lounge, open plan kitchen/living area with 900ml stainless steel appliances
- . Central bathroom, separate laundry with linen cupboards.
- . Single car garage with home and rear walk through access.
- . Ducted heating and evaporative cooling low maintenances garden front and Backyard
- . Close to new built shopping centre and schools, train stations
- . Everything completed just move in this one is a must see!