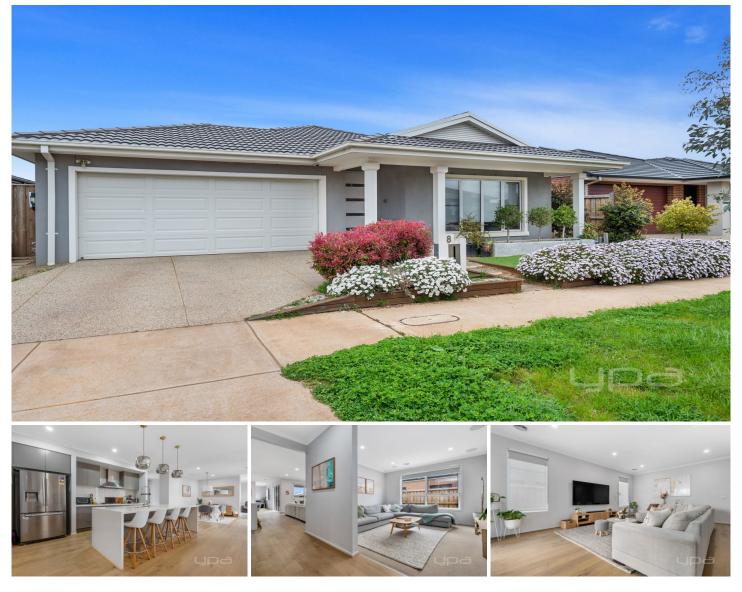

## 8 Ness Street Thornhill Park VIC

Welcoming you to a family home, where space, luxury, and elegance come together seamlessly.

This magnificent property is sure to impress featuring high-quality finishes, and thoughtful design.

With 3 spacious living areas and a central dining area, ample space is definitely a key feature of this fabulous home.

The exterior of this well-designed home truly checks all the boxes with a double car garage, outdoor alfresco, and decking surrounded by a low-maintenance yard.