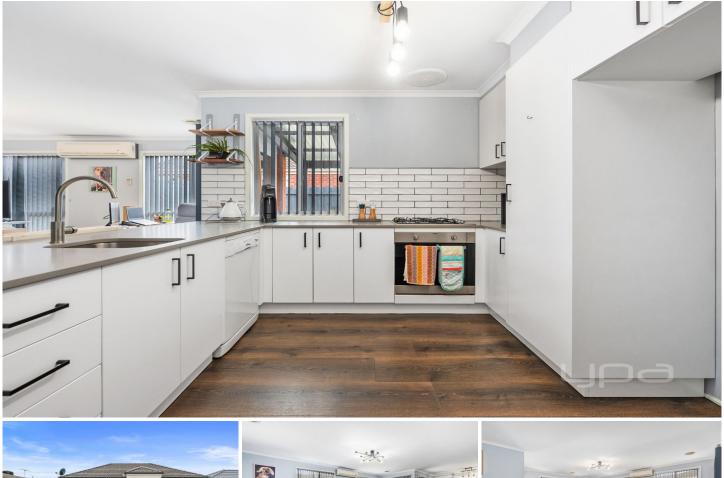

Master bedroom with a walk-in robe and another 2 remaining bedrooms with built-in robes.

Serviced by a glistening central bathroom with a free-standing bathtub and, a refreshing kitchen equipped with stone countertops and stainless-steel appliances.

With an open plan dining and living area as well as a large backyard with a pergola, this desirable home creates the ideal space for entertainment and quality time all year round.

A captivating home located in a safe and peaceful pocket, additionally featuring: