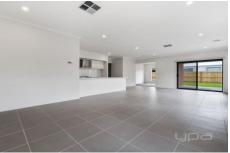

## Property Features include:

- Master bedroom with ensuite & WIR
- Three additional bedrooms with BIR'S
- Modern bright and airy kitchen, with 900mm stainless steel appliances.
- Open plan living and dining areas
- Additional spacious family room
- Ducted heating & evaporative cooling throughout
- Study nook