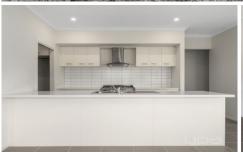

## Property Features include:

- Master bedroom with ensuite & WIR
- Three additional bedrooms with BIR'S
- Modern bright and airy kitchen, with 900mm stainless steel appliances.
- Open plan living and dining areas
- Additional spacious family room
- Ducted heating & evaporative cooling throughout
- Study nook