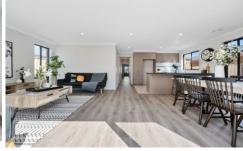

## 8 Connata Place Harkness VIC

- . Contemporary living and style, positioned perfectly with front door views to recreational parks and close proximity to public transport and amenities.
- . Comprising of three bedrooms, great sized master bedroom offering plenty of space at the front of the home with his/hers walk in robes and access into the two way bathroom/ensuite.
- . Additional bedrooms offer great space with sliding door built in robes for all your bedroom storage needs.
- . The open living, dining and kitchen area includes all of your modern property features with large sliding door windows, allowing the natural sunlight to enter the home and compliment the upgraded flooring and finishes.
- . The central kitchen includes overhead cupboards, fridge cavity, gas cooktop, oven, stainless steel dishwasher and great amounts of bench space.
- . Through the sliding doors to the rear of the property you