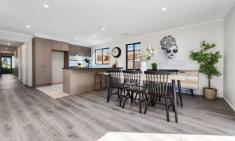

## 8 Connata Place Harkness VIC

- . Contemporary living and style, positioned perfectly with front door views to recreational parks and close proximity to public transport and amenities.
- . Comprising of three bedrooms, great sized master bedroom offering plenty of space at the front of the home with his/hers walk in robes and access into the two way bathroom/ensuite.
- . Additional bedrooms offer great space with sliding door built in robes for all your bedroom storage needs.
- . The open living, dining and kitchen area includes all of your modern property features with large sliding door windows, allowing the natural sunlight to enter the home and compliment the upgraded flooring and finishes.
- . The central kitchen includes overhead cupboards, fridge cavity, gas cooktop, oven, stainless steel dishwasher and great amounts of bench space.
- . Through the sliding doors to the rear of the property you