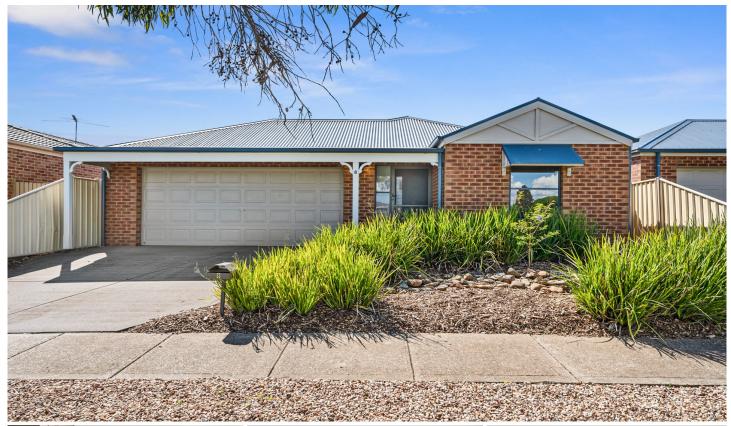

## 8 Connata Place Harkness VIC

- . Contemporary living and style, positioned perfectly with front door views to recreational parks and close proximity to public transport and amenities.
- . Comprising of three bedrooms, great sized master bedroom offering plenty of space at the front of the home with his/hers walk in robes and access into the two way bathroom/ensuite.
- . Additional bedrooms offer great space with sliding door built in robes for all your bedroom storage needs.
- . The open living, dining and kitchen area includes all of your modern property features with large sliding door windows, allowing the natural sunlight to enter the home and compliment the upgraded flooring and finishes.
- . The central kitchen includes overhead cupboards, fridge cavity, gas cooktop, oven, stainless steel dishwasher and great amounts of bench space.
- . Through the sliding doors to the rear of the property you