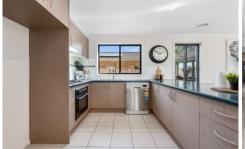

## 8 Connata Place Harkness VIC

- . Contemporary living and style, positioned perfectly with front door views to recreational parks and close proximity to public transport and amenities.
- . Comprising of three bedrooms, great sized master bedroom offering plenty of space at the front of the home with his/hers walk in robes and access into the two way bathroom/ensuite.
- . Additional bedrooms offer great space with sliding door built in robes for all your bedroom storage needs.
- . The open living, dining and kitchen area includes all of your modern property features with large sliding door windows, allowing the natural sunlight to enter the home and compliment the upgraded flooring and finishes.
- . The central kitchen includes overhead cupboards, fridge cavity, gas cooktop, oven, stainless steel dishwasher and great amounts of bench space.
- . Through the sliding doors to the rear of the property you