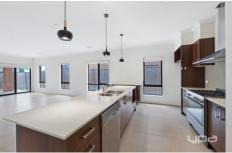

Beyond its striking facade the home's beautifully-appointed interior boasts a large master bedroom fitted with a walk in robe and large ensuite and the three additional bedrooms complete with built in robes and a bright central bathroom including a bathtub and a separate toilet. The multiple living zones include a large formal lounge, open plan meals/family and gourmet kitchen with 900mm stainless steel cooker, range hood, dishwasher, plenty of bench space with the island bench, built in pantry and an abundance of storage solutions.