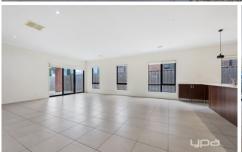

Beyond its striking facade the home's beautifully-appointed interior boasts a large master bedroom fitted with a walk in robe and large ensuite and the three additional bedrooms complete with built in robes and a bright central bathroom including a bathtub and a separate toilet. The multiple living zones include a large formal lounge, open plan meals/family and gourmet kitchen with 900mm stainless steel cooker, range hood, dishwasher, plenty of bench space with the island bench, built in pantry and an abundance of storage solutions.