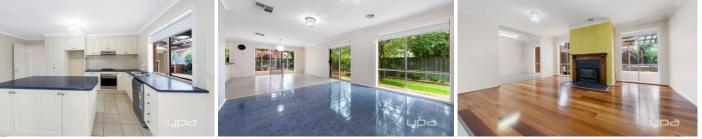

Comprising of -

- ? Four bedrooms (Master with walk in robe & ensuite)
- ? Remaining bedrooms with built in robes
- ? Study
- ? Formal front lounge room with open fire place

? Kitchen & meals area with 600mm appliances and dishwasher

- ? Second living room featured off the kitchen/meals area
- ? Central bathroom with bath & separate toilet
- ? Ducted heating
- ? Evaporative cooling
- ? Alarm System

View : https://www.ypa.com.au/7405988