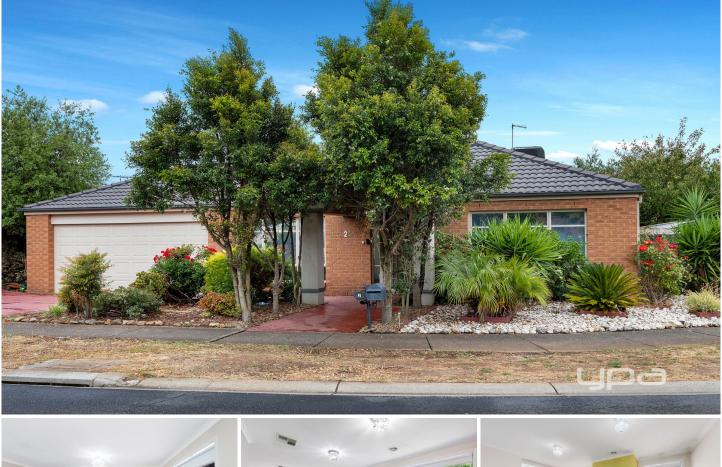

## 2 Klippel Way Caroline Springs VIC

This family residence on a 665m2 block encompasses generously proportioned light filled rooms, gracious living areas that seamlessly link formal & open space for all expectations to be met.

Comprising of -

- ? Four bedrooms (Master with walk in robe & ensuite)
- ? Remaining bedrooms with built in robes
- ? Study
- ? Formal front lounge room with open fire place

? Kitchen & meals area with 600mm appliances and dishwasher

- ? Second living room featured off the kitchen/meals area
- ? Central bathroom with bath & separate toilet
- ? Ducted heating
- ? Evaporative cooling
- ? Alarm System

View : https://www.ypa.com.au/7405988