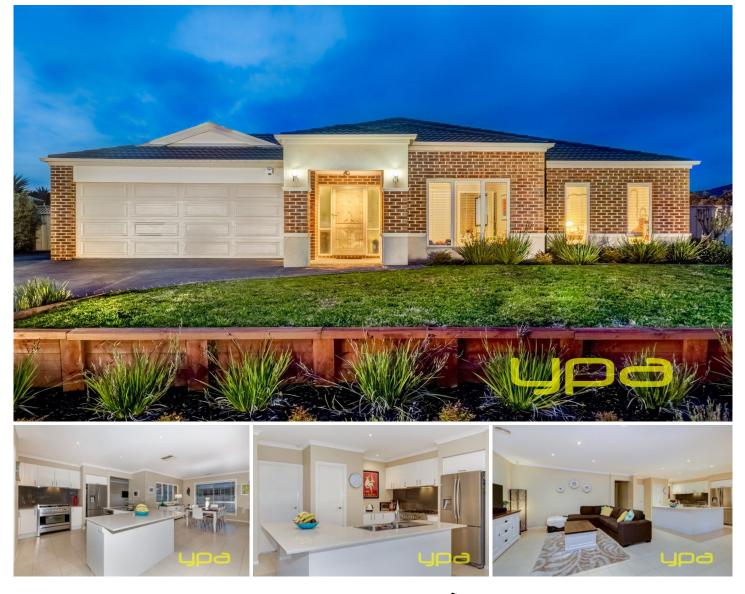

## 48 Sovereign Boulevard Melton West VIC

This is living at its very best! With parklands and walking tracks all at your front door, this huge family home sits on the edge of everything great about Sovereign Gardens. Contemporary family residence, quality fixtures and fittings throughout set the high standards to this modern day classic. Comprising of four bedrooms with built in robes, master boasting WIR & ensuite with double vanity, large formal lounge, separate theatre room and spacious open plan living/ dining area overlooking a sleek kitchen complete with two-pack cupboards and stainless steel appliances and breakfast bar. Timber doors seamlessly combine the inside with outside revealing a stunning entertainer's alfresco complete with decking and a large space for the kids to play. Additional features include: ducted heating/cooling, ample storage, double remote garage, side access and fully landscaped garden surrounds.