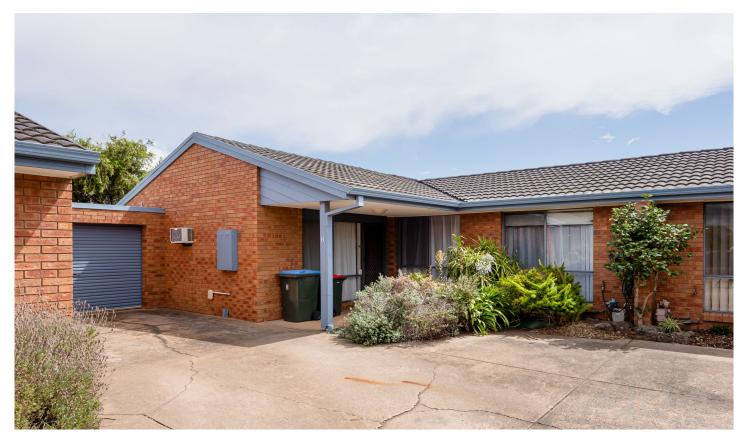

## 3/35-37 Bartlett Crescent Hoppers Crossing VIC

Located within walking distance to Hogan's Corner Shopping Centre and only a short drive from the Werribee Plaza is this perfectly positioned unit. Comprising of two bedrooms, master with walk in robe, secondary bedroom with built in robe, central bathroom, separate formal lounge with gas wall heater, spacious kitchen with plenty of cupboard space, along with a light filled meals area, which leads out to the stunning established gardens. Extra features include floating floorboards to lounge, split system air conditioner, single garage and a gazebo in the backyard for you to sit back, relax and enjoy the serenity.